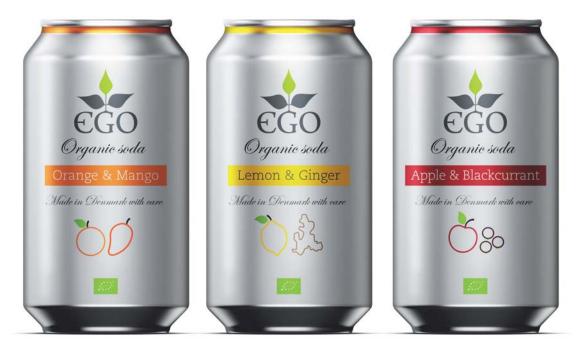

Organic soda EGO

The range consists of specially selected fruit flavors:

• Lemon & Ginger 3% juice - Both lemon and ginger are popular and healthy taste profiles that go wonderfully together. They are both flavors tha consumers really like.

 Orange & Mango 8.8% juice - oranges and mangoes are consumers second and third preferred fruit flavors, and together they provide a fresh and rich flavor.

• Apple & Blackcurrant 8.8% juice - the acidity of apples along with the rich natural black currant, reminds consumers of the taste of real summer.