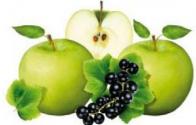

 Orange & Mango 8.8% juice - oranges and mangoes are consumers second and third preferred fruit flavors, and together they provide a fresh and rich flavor.

• Apple & Blackcurrant 8.8% juice - the acidity of apples along with the rich natural black currant, reminds consumers of the taste of real summer.