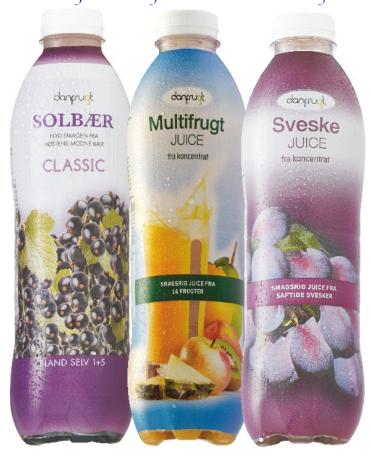

# DANFRUGT JUICE top juices from concentrate Exotic flavors from traditional fruits

#### **DANFRUGT JUICE - PRUNE**

Prune juice from concentrate. Pasteurized. Fruit content 100%

#### **DANFRUGT JUICE – MULTIFRUITS**

Multi fruit juice from concentrate and puree from 16 different fruits. Pasteurized. Fruit content 100%. Ingredients: Apple 25%, orange 20%, pineapple 20%, pear 15%, mandarin 5%, grapes 4%, red grapefruit 2%, blood orange 2%, passion fruit 1%, \*peach 1%, \*mango 1%, \*guava 1%, \*banana 1%, \*kiwi 1%, lemon 0,5%, gooseberry 0,5%