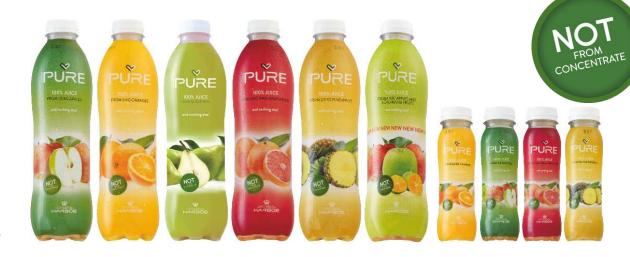

#### 9 GOOD REASONS TO CHOOSE PURE JUICE

- PURE Juice is made from 100% premium fruit and nothing else!
- PURE Juice is NOT from concentrate ever!
- PURE Juice can be stored without cooling for 9 months
- PURE Juice is nothing but the best picked and pressed
- PURE Juice is free from preservatives and additives
- PURE Juice is the easy way to enjoy juice that tastes like freshly squeezed
- PURE Juice comes from carefully selected producers guaranteeing fruits of superior quality
- PURE Juice is free from added sugar and added water contains only naturally occuring sugars
- PURE Juices are available in 6 delicate flavours

#### **PURE ORANGE**

It takes 3 kg oranges to produce 1 liter of PURE Orange Juice.

#### **PURE PINEAPPLE**

It takes 2-2.5 kg pineapples to produce 1 liter of PURE Pineapple Juice.

#### **PURE APPLE**

It takes 1.5 kg apples to produce 1 liter of PURE Apple Juice.

#### **PURE GRAPEFRUITE**

It takes 5 kg pink grapefruits to produce 1 liter of PURE Pink Grapefruit Juice.

#### **PURE PEAR**

It takes 1.5 kg pears to produce 1 liter of PURE
Pear Juice

#### **PURE APPLE/CALAMANSI**

It takes 1.3 kg apples and 5 pcs calamansi fruits to produce 1 liter PURE Apple/Calamansi Juice.