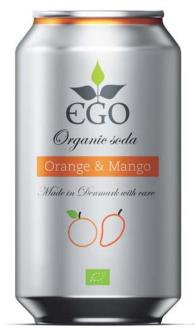

# Organic soda EGO

#### All products in the series are developed based on quality and innovation and characterized by:

- High juice content.
- Use of local water and the composition of salts and minerals fits perfectly to organic soft drinks.
- Contains no artificial colors.
- Organic commodities.

 Orange & Mango 8.8% juice - oranges and mangoes are consumers second and third preferred fruit flavors, and together they provide a fresh and rich flavor.

 Apple & Blackcurrant 8.8% juice - the acidity of apples along with the rich natural black currant, reminds consumers of the taste of real summer.