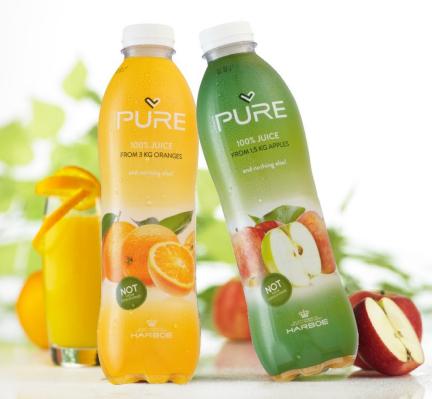

#### **PURE ORANGE**

It takes 3 kg oranges to produce 1 liter of PURE Orange Juice.

#### **PURE APPLE**

It takes 1.5 kg apples to produce 1 liter of PURE Apple Juice.