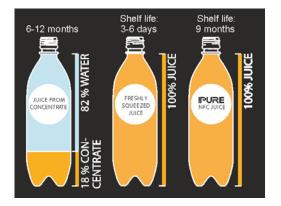

PURE juices are made from freshly squeezed fruits and are therefore more tasty and healthy than juices that are made from concentrate.

- 100% fresh fruit
- NFC (not from concentrate)
- Free from preservatives and additives
- Free from sugar and added water

#### 9 GOOD REASONS TO CHOOSE PURE JUICE

- PURE Juice is made from 100% premium fruit and nothing else!
- PURE Juice is NOT from concentrate ever!
- PURE Juice can be stored without cooling for 9 months
- PURE Juice is nothing but the best picked and pressed
- PURE Juice is free from preservatives and additives
- PURE Juice is the easy way to enjoy juice that tastes like freshly squeezed
- PURE Juice comes from carefully selected producers guaranteeing fruits of superior quality
- PURE Juice is free from added sugar and added water contains only naturally occuring sugars
- PURE Juices are available in 6 delicate flavours