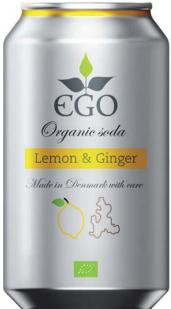

# Organic soda EGO

#### All products in the series are developed based on quality and innovation and characterized by:

- High juice content.
- Use of local water and the composition of salts and minerals fits perfectly to organic soft drinks.
- Contains no artificial colors.
- Organic commodities.

# Organic soda EGO

The range consists of specially selected fruit flavors:

 Lemon & Ginger 3% juice - Both lemon and ginger are popular and healthy taste profiles that go wonderfully together. They are both flavors tha consumers really like.