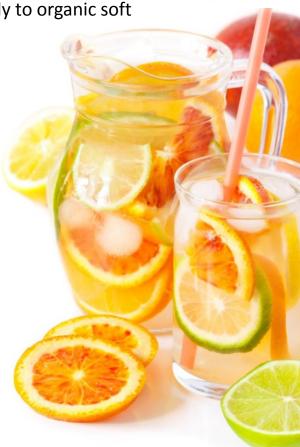

PURE juices are made from freshly squeezed fruits and are therefore more tasty and healthy than juices that are made from concentrate.

- 100% fresh fruit
- NFC (not from concentrate)
- Free from preservatives and additives
- Free from sugar and added water

Pear and pineapple juice are guite sweet while grapefruit juice is rather bitter. Apple and pear juices are suitable for toddlers because they are very mild in teheir taste. A glass of fresh PURE juice is an excellent healthy awakening drink for the whole family.

#### 9 GOOD REASONS TO CHOOSE PURE JUICE

- PURE Juice is made from 100% premium fruit and nothing else!
- PURE Juice is NOT from concentrate ever!
- PURE Juice can be stored without cooling for 9 months
- PURE Juice is nothing but the best picked and pressed
- PURE Juice is free from preservatives and additives
- PURE Juice is the easy way to enjoy juice that tastes like freshly squeezed
- PURE Juice comes from carefully selected producers guaranteeing fruits of superior quality
- PURE Juice is free from added sugar and added water contains only naturally occuring sugars
- PURE Juices are available in 6 delicate flavours