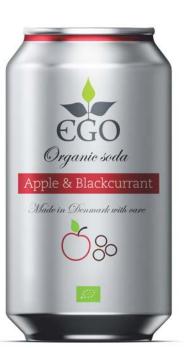

# Organic soda EGO

#### All products in the series are developed based on quality and innovation and characterized by:

- High juice content.
- Use of local water and the composition of salts and minerals fits perfectly to organic soft drinks.
- Contains no artificial colors.
- Organic commodities.

 Orange & Mango 8.8% juice - oranges and mangoes are consumers second and third preferred fruit flavors, and together they provide a fresh and rich flavor.

 Apple & Blackcurrant 8.8% juice - the acidity of apples along with the rich natural black currant, reminds consumers of the taste of real summer.