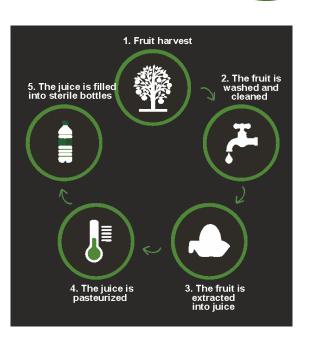

Pure pressed juices, which on the market means a high quality shift on offer while maintaining the affordability of the widest public, are dominant in our portfolio. These products can be found in selected retail chains, wholesale chains, top-of-the-range gastronomic facilities, as well as in gas station networks, health food stores, fruit and vegetable stores and hospitals.

PURE juices are made from freshly squeezed fruits and are therefore more tasty and healthy than juices that are made from concentrate.

- 100% fresh fruit
- NFC (not from concentrate)
- Free from preservatives and additives
- Free from sugar and added water